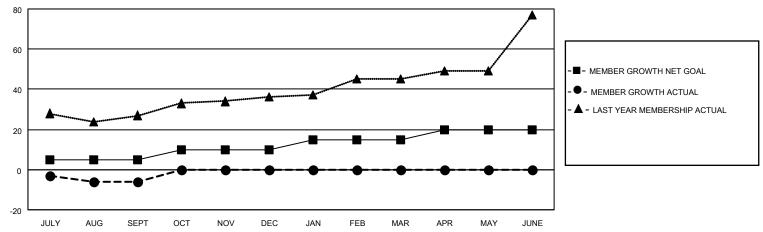

#### GOALS AND ACTUAL MEMBERS CUMULATIVE

| DROPPED CLUBS: 0 |    | 5 CLUBS OF 29 ADDED 1 OR  | GENDER DISTRIBUTION                |              |  |
|------------------|----|---------------------------|------------------------------------|--------------|--|
|                  |    | MORE NEW MEMBERS          | MALE 504 (65.63%)                  |              |  |
|                  |    |                           | FEMALE                             | 264 (34.38%) |  |
| DROPPED MEMBERS  |    |                           | NON BINARY                         | 0 (0.00%)    |  |
|                  |    |                           | PREFER NOT TO ANSWER               | 0 (0.00%)    |  |
| DECEASED         | 0  |                           |                                    |              |  |
| CLUB CANCELLED   | 0  | CLICK HERE FOR CUMULATIVE | TOTAL FAMILY UNIT MEMBERS 134      |              |  |
| OTHER            | 14 | MEMBERSHIP DATA           |                                    |              |  |
| TOTAL            | 14 |                           | FAMILY MEMBERS PAYING HALF DUES 68 |              |  |
|                  |    |                           |                                    |              |  |